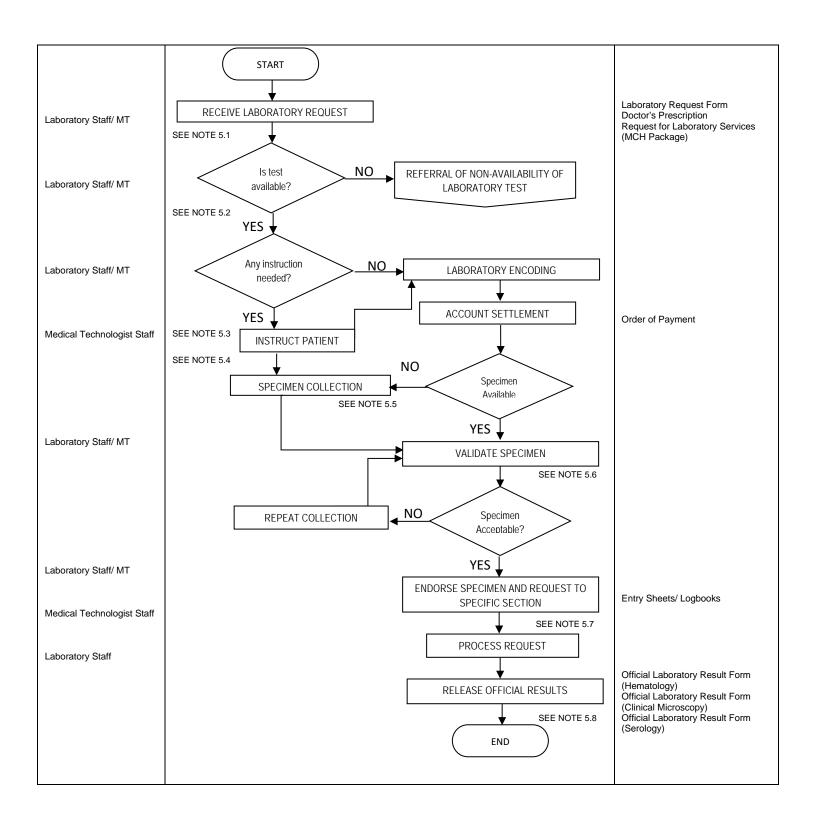

# SUMILANG HEALTH CENTER CLINICAL LABORATORY CITIZENS' CHARTER HOW TO AVAIL OF THE SERVICE

| CLIENT STEP                         | LGU ACTION                                 | OFFICE/PERSON<br>RESPONSIBLE                        | LOCATION OF<br>OFFICE         |
|-------------------------------------|--------------------------------------------|-----------------------------------------------------|-------------------------------|
| Present laboratory request          | Ask for laboratory request                 | LISING,<br>MYRNA P.                                 | Laboratory reception area     |
| 2. Client information               | Encoding of client information             | LISING,<br>MYRNA P.                                 | Laboratory                    |
| 3. Account settlement               | Receive payment and issue order of payment |                                                     | Cashier                       |
| 4. Specimen collection              | Receive and label specimen                 | OBNAMIA,<br>MARIA CORAZON D.                        | Laboratory<br>extraction area |
| 5. Validation of specimen           | Validate specimen                          | OBNAMIA,<br>MARIA CORAZON D.                        | Laboratory                    |
| 6. Processing of laboratory request | Process each<br>laboratory request         | OBNAMIA,<br>MARIA CORAZON D.                        | Laboratory                    |
| 7. Releasing of laboratory results  | Issue of laboratory<br>results             | OBNAMIA,<br>MARIA CORAZON D.<br>LISING,<br>MYRNA P. | Laboratory                    |

### LABORATORY SERVICE FLOW